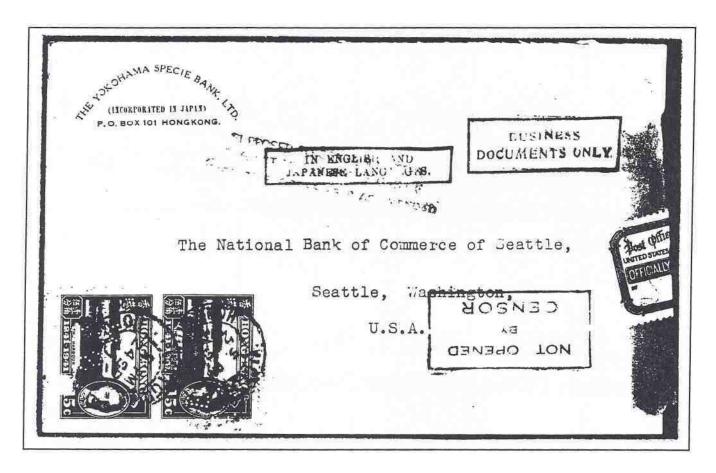

----------|

- 1. Catalog numbers for perfin types canceled in Korea are from S. Adachi's Japanese Perfins Catalog.
- 2. See article by George A. Fisher, Jr. in the May 1980 Perfins Bulletin regarding Japanese stamps used in Korea.
- 3. No Japanese Offices in Korea stamps have been reported with perfins.
- 4. See articles by Eugene Alpern about Manchukuo perfins in Perfins Bulletin, Oct. 1987 and July/Aug. 1992.
- 5. Manchukuo types F1 and F2 are considered fraudulent because the holes are not cleanly punched and barely perceptible.

Japanese Stamps With Possible Korean Cancelations D27 D22 E55 E58 K28 K36 Japanese Stamps With Possible Korean Cancelations W44 W80 K44 R13 R48 R62 Japanese Stamps With Possible Korean Cancelations X3 Shanghai Kiauchau A1 A1 Manchukuo SSM/Co

F1

A1

F2

ENH



This Hong Kong cover dated 24 SP 41 with Victoria postmark shows sealed official closure by U. S. postal officials.

Though not censored, hand stamp reads SUPPOSED TO CONTAIN MATTER SUBJECT TO THE PROVISIONS OF

EXECUTIVE ORDER 8389 AS AMENDED.

| Christ     | mas Island                             |                                                |                      |
|------------|----------------------------------------|------------------------------------------------|----------------------|
| C1         | Α                                      | John Amiet                                     |                      |
| Cocos      | (Keeling) Isl                          | ands                                           |                      |
| C1         | Α