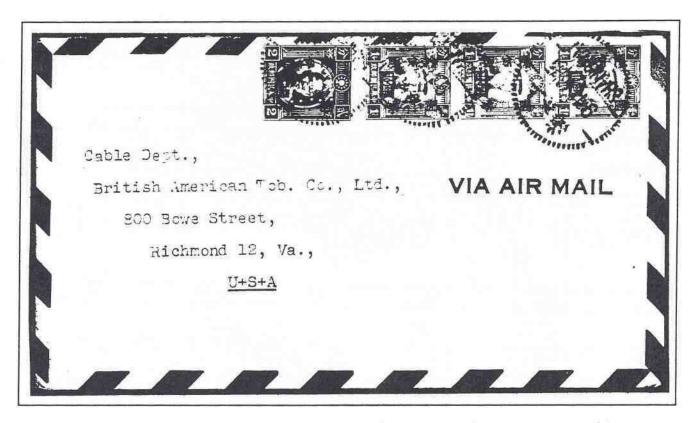

# Continental South East Asia

The Hanoi cover to Chicago was routed through Hong Kong and is back-stamped 12 May 24 from that port city.

| Pakhoi                                  |          |        |       |
|-----------------------------------------|----------|--------|-------|
|                                         |          | G.M.R. |       |
| A11                                     | A12      | A14    |       |
| Tchongking                              | <u> </u> |        |       |
| 000000000000000000000000000000000000000 |          | GMR.   |       |
| A11                                     | A12      | A14    | A16   |
| Yunnan Fou                              |          |        |       |
|                                         |          | G.M.R. | LDEO. |
| A11                                     | A12      | A14    | A16   |
| H))                                     |          |        |       |
|                                         |          |        |       |
|                                         |          |        |       |
|                                         |          |        |       |
|                                         |          |        |       |
|                                         | T        |        |       |
|                                         |          |        |       |
|                                         |          |        |       |
|                                         |          |        |       |