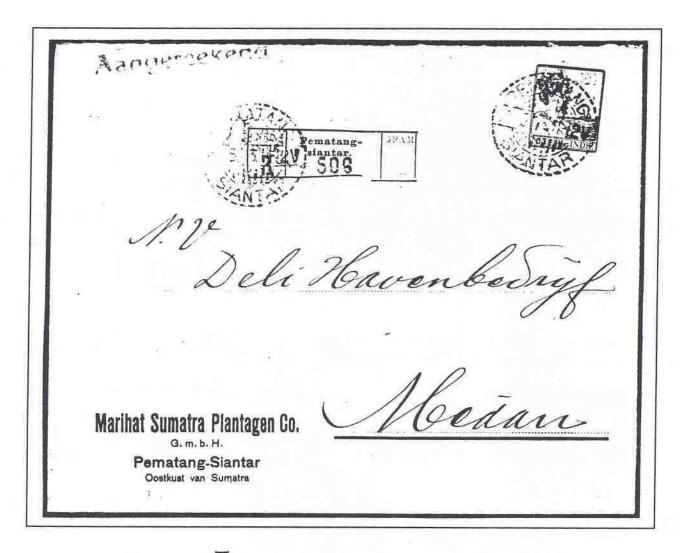

| MSP  | NIGM    |                                       |
| A7           | A8          | A9           | A10  | A11     | A12                                   |
| Vetherlands  | East Indies |              |      |         |                                       |
| PAR          | R.C.        | R.S.<br>S.Z. | R.V. | ŝie Dii | ian Hö                                |
| A13          | A14         | A15          | A16  | A17     |                                       |
| Netherlands  | East Indies |              |      |         |                                       |
| S.L.         | S L.        |              |      |         | 0 0 0 0 0 0 0 0 0 0 0 0 0 0 0 0 0 0 0 |
| A18          | A19         | A20          | A21  | A22     | A23                                   |

## Malay-Asia





This identified registered cover is back-stamped Medan (Sumatra) and traveled about 60 miles, arriving 4 to 5 hours later on the same day that it was sent. The Dutch word *Aangeteekend* indicates registration.

**Appendices** 

## **British Colonial Perforated Specimens**

Key to types of punched stamps: P=Postal, J=Postage Due, B=Semi Postal, S= Stationery

| Aden Kithiri State of Seiyun Quaiti State of Hadhramut Quaiti State of Shirh & Mukalla Brunei Ceylon P Cyprus P Fiji P Gilbert & Ellis P/ Hong Kong P Iraq Jordan Federation of Malaya (Postal Union) Malaya (British Military Administration) Federated Malay States Straits Settlements Johore Kedah |    | P     | n               |   |   |   |   |
|----------------------------------------------------------------------------------------