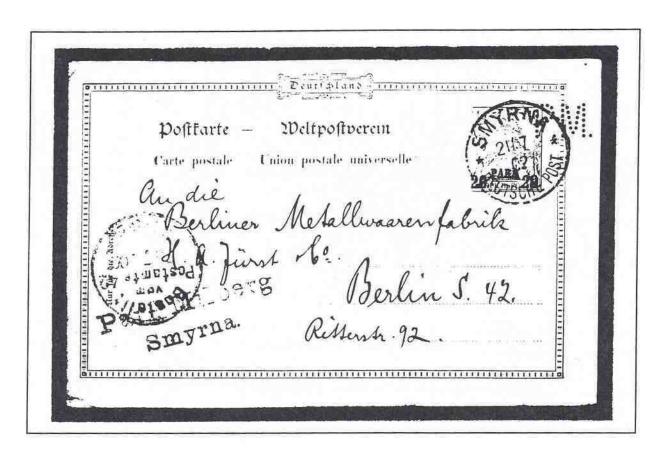

The perfinned German Levant postal stationery shows Paul Milberg perfin **P.M.** mailed from Smyrna, Turkey, to Berlin in 1902.