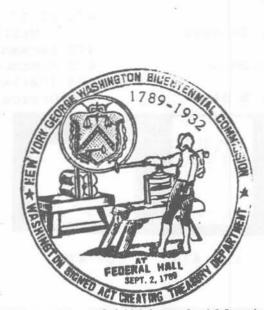

other countries will be quoted upon request prior to shipment.

As new catalogs become available notices will be printed in the Bulletin.

## NON-COMMERCIAL NORFOLK & WESTERN

The illustrated cover, with a New York George Washington Bicentennial Commission cachet was apparently posted from a post office station at Federal Hall. NY. Submitted by Funkhouser (#1638), the cover is addressed to Jim H. Brimmer



of Norfolk, VA and it contained the illustrated advertisement for Percy Orrell and Buck Bremmer's, "clever, comical, and courageous" Tight Wire Bicycle and Trapeze Act. How the perfins got on the green one cent value of the Washington Bicentennial issue and why they were applied to a cover commemorating Washington signing of the act which created the Treasury Department is a mystery.





Jim H. Brimmer 428 W.26 th St. Norfolk, Va

Additional illustration on next page

### NEW CATALOGS AVAILABLE

Art Atkinson reports that the following new items available from him:

Spanish Catalog 70 pages. Bergman, Logerwall, Swenson.. \$5.50

To get either of these items write Art Atkinson. Street. Lincoln. NE 68510. Include payment and -- be include your return address! Prices quoted are for delivery in the United States or Canada. Prices to other countries will be quoted upon request prior to shipment.

As new catalogs become available notices will be printed in the Bulletin.

# PERCY --- ORRELL and BREMMER --- BUCK



PERCY E. ORRELL

CLEVER :: COMICAL :: COURAGEOUS

IN

Comedy Combination of

Tight Wire Bicycle Riding

AND

Trapeze Act

WITH

LAUGHABLE GROUND WORK

Thirty Minutes