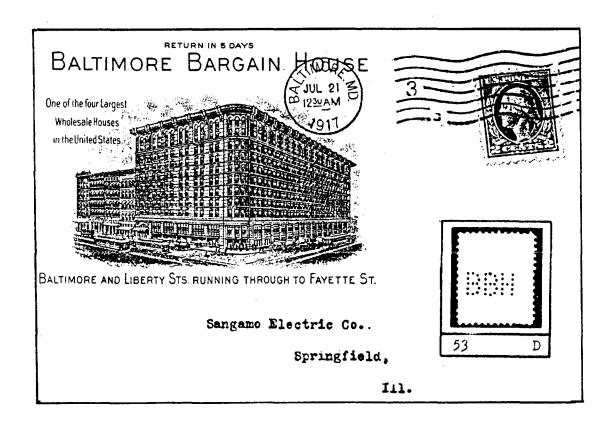

Bowie, MD 20715.

WANTED - Perfins from Poland, Upper Silesia and Danzig on or off cover. All patterns needed. Send with price or will trade perfins from other countries. E.W. Neumann, P.O. Box 55, Hope B.C. VOX 1LO, Canada.

TRADES - Will trade cacheted First Day Covers and Plate Blocks for U.S. and foreign perfins I keep. Write R.L. Foley, 9 Haig Place, Apt. 604, Dunedin, FL 34698.

## BILL ALLEN'S COVERS

His relentless pursuit of covers has enriched his holdings every year. Through the <u>Bulletin</u>, other members learn about them, too.

The Baltimore Bargain House cover shows an impressive building and trucks and trolleys of the period. The wholesalers' "BBH" perfin is pattern B53.

The second item illustrates pattern A224 of the American Sales Book Company, Limited of Elmira, NY.





#### COLUMBIAN ISSUES

D.W. Andersen (#1898), 11/15 Bank Street, Meadowbank 21114 N.S.W., Australia

As the Columbian issues of 1892 were issued some 16 years before the first reported usage of perfins in the United States it is scarcely surprising that few with perfins have been reported. There had been considerable misguided speculation in the Columbian issues so that some were available as discount postage about the time that perfins were introduced. It has been suggested that companies could have purchased Columbian issues at a discount from face value, punctured them and then used them for postage.

The following items have been reported:

| ACB/LD  | on | 50 cent Columbian (4 copies)          |
|---------|----|---------------------------------------|
| CBR/&Co | on | 8 and 10 cen