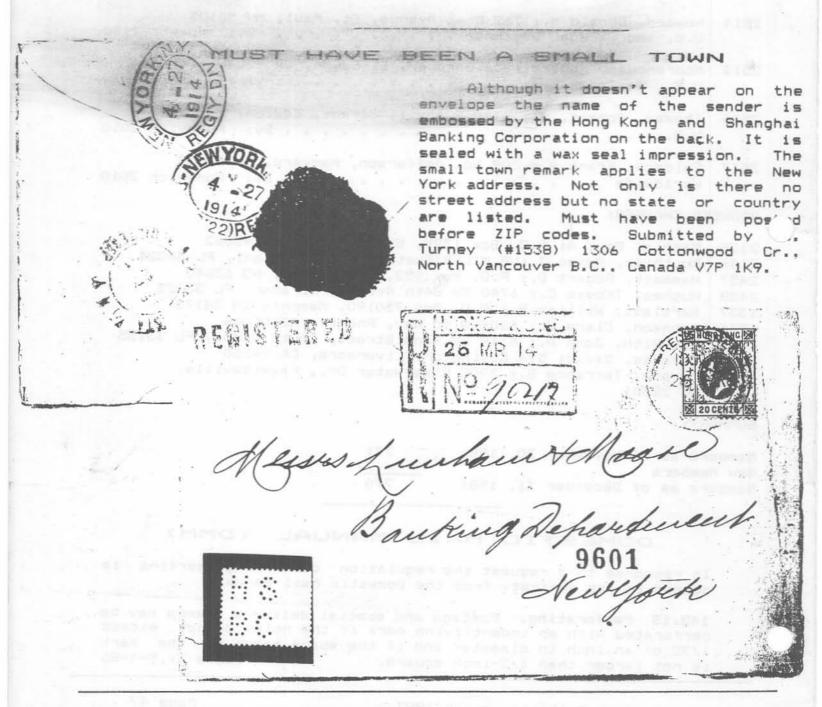

ers  | 85  | of | November | 30, | 1986 | 771 |
|----------|-----|----|----------|-----|------|-----|
| New Memb | ers | 5  |          |     |      | + 7 |
| Members  | 85  | of | December | 31, | 1986 | 778 |

### DOMESTIC MAIL MANUAL (DMM)

In response to a request the regulation concerning perfins is quoted in its entirety from the Domestic Mail Manual:

142.13 Perforating. Postage and special delivery stamps may be perforated with an indentifying mark if the holes do not exceed 1/32 of an inch in diameter and if the space taken by the mark is not larger than 1/2-inch square. Issue 21.9-4-86 THE PERFINS BULLETIN 400-A Park Avenue Highland Park, IL 60035

Second Class Postage Paid at HIGHLAND PARK.IL USPS No. 120-490

321

P-L111/412/N P.A. MISTRETTA 326 CHOCTAW DR. PINEVILLE, LA 71360





The official publication of The Perfins Club, APS affiliate 57

### A PERFINNERS STORY OF YESTERYEAR

Roy Everett PS 449

2 Coldnailhurst Avenue, Braintree, Essex CM7-78J, England



Seldom does one ever find in ones mail a letter detailing the usage of a perfin from the actual person employed to perfin the stamps. Such was the case a month ago when Mr. J.C. Brailsford wrote enquiring how he could start collecting perfins and mentioned that he was responsible between the period 1920 to 1925 for the perfinning

of the stamps of Charles Wright & Son Limited, Wine and Spirit Merchants in Wirksworth, Derbyshire, England. The pattern is CW/SL 8,13/10,7 4-1/2 <u>Tillies</u> Number C.855, and it was previously unidentified.

It came as a surprise that this perfin pattern had remained unidenti