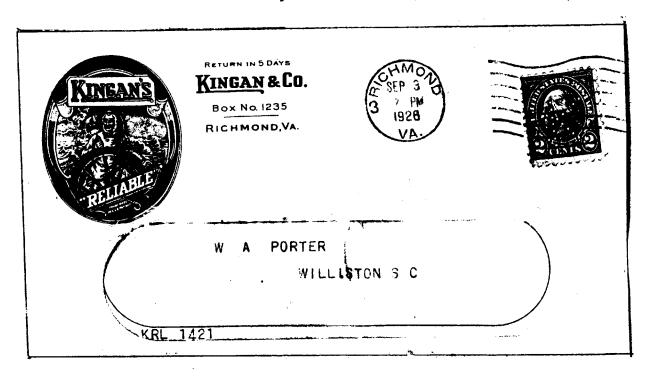

(3) a rubber stamp advertisement - "DRINK CEYLON TEA, THE WORLD'S BEST." Where do you put this cover in a general collection? Thanks to W. Turney (#1538), 1306 Cottonwood Cr., North Vancouver, B.C., Canada, V7P 1K9.



KINGAN & CO. RICHMOND, VA

This set of illustrations are a find of I.L. Pfalser (#765), Route 1, Caney, KS 67333. On the cover, the company's logo is printed in red, yellow, and blue. The perfin on a two cent Washington red is "K" (pattern K4 with one hole missing in the upper arm). Postmark and corner card show Richmond, VA. The back of the envelope repeats the logo colors with the package outline in blue. The lettering at the top is blue and that on each side is in red. Not shown is the enclosed bill for "10/12 FAT BACKS" 127 pounds @ \$ .1475/lb for a total of \$18.73.





# PERSONAL USE OF C182

It is not unusual for people to use the firm's stamps for personal purposes. While perfins did diminish this practice it did not eliminate it completely. In this case, Mr. Hoffman mailed his wife in Brooklyn, NY a letter from Jackson-ville, FL using the Clyde Steamship Lines' C182 perfin.



#### REPORT OF THE NOMINATING COMMITTEE

In accordance with Section 6-1 of the Club Bylaws, Richard L. Mewhinney has been duly nominated for the office of the President of The Perfins Club. Although "Dick" had not sought the nomination, he agreed to continue in office.

In accordance with Section 6-2B. the Secretary will cast the ballot for the membership. The new term of the President will start January 1, 1988.

> /s/ John L. Needham Chairman, Nominating Committee

#### CL