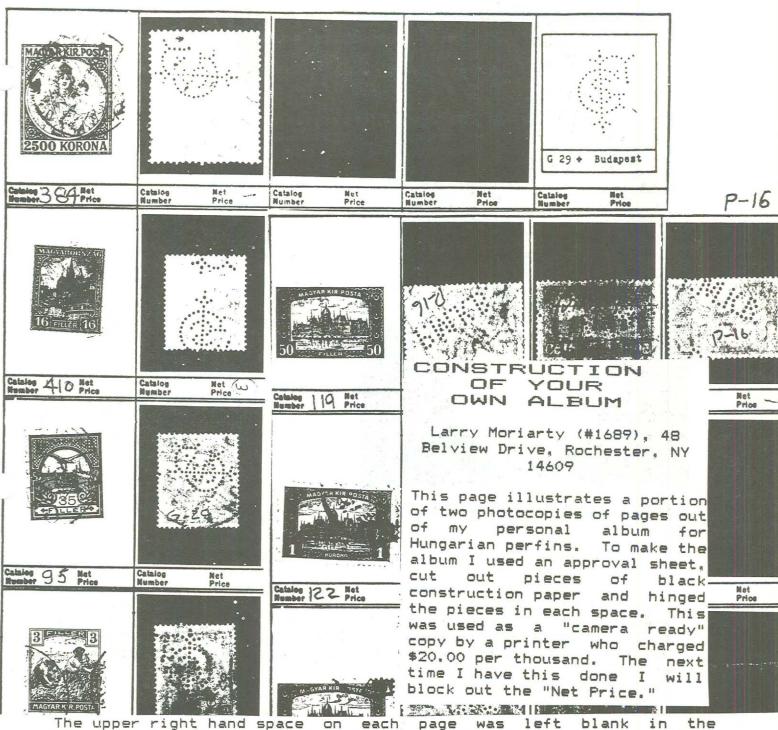

n entry for coil stamp patterns. Upon checking the listing, I noted no copies of Scott #355 reported. For this issue the smallest size coil contained 500 stamps, so there is a possibility that there are another 499 copies of this 5 cent value out there somewhere.

Coil stamps are tricky to perforate due to gum curling. By laying a strip of stamps on a desk and feeding it into the perforator, it can be managed somewhat easier. Whether or not the person who produced this copy had discovered an easy way to produce the punctured copies, we will never know. At least they seem to be scarce. I'd appreciate hearing from all members having a copy so the listing can be updated. I expect to have several surveys this year and I hope that all members will participate. What areas do you want surveyed?



The upper right hand space on each page was left blank in the printing and as I find a perfin listed in *The Perfins of Hungary* by Vojtech Maxa, I duplicate his illustration, cut it out and hinge it into the open space. In addition the left hand column of each page is also left clear.

The top page reproduced shows the general layout using Maxa perfin G-29 on Scott Catalogue number 384. Not shown is this perfin on other stamps on subsequent rows. The next page shown is used for Maxa number P-16 and you may note that the 50 filler value (Scott Catalogue Number 119) is in the upper row with the 1, 2K, etc. (Scott Catalog Numbers 122, 123, etc.) following. The left hand column has a hinged unperfined stamp to provide the illustration. This permits me to display copies of perfins in several