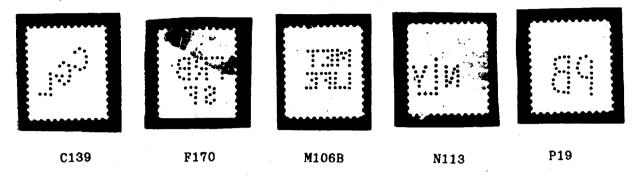

opped at Asheville, bought some postcards and wrote one to her friend Mrs. Pope back home. It was mailed at Asheville and put on the westbound Salisbury & Knoxville train towards Oklahoma. On the card, Mrs. Brady wrote "Certainly is refreshing over here - Char. (probably Charlotte, N.C.) tonight".

All this to save a penny?



# PERFINS ON THE FIRST U.S. AIRMAILS - 1918

Joe R. Kirker (#1777), Box 360, Lansing, IL 60438

As a specialist in the U.S. airpost of 1918 for the past two decades, I have attempted to cover all phases of collecting. Perfins on these issues (Scott Catalogue Numbers C1-C3) have been difficult to locate with any variety, as well as in quantity.

To date, the following represents the patterns in my collection:

(24 cent carmine rose and blue, issued May 13, 1918, C3)



(16 cent green, issued July 11, 1918, C2)



(6 cent orange, issued December 10, 1918, C1)



All of the examples illustrated have been canceled and none are precanceled. I am interested in adding new patterns as well as varieties and especially copies on cover to the collection. Are there other specialists among our members?

# DAVE SMITH'S FOURSOME

While at the Indianapolis Spring Precancel Show, Dave (#1514), 125 West 6th. Street, Rochester, IN 46975 found these goodies in a dealers cover box. Each verifies users of their particular pattern. Have you been haunting dealers at shows you have attended? It certainly pays off. Cover sizes have been reduced to save space.

# **MMURTRYMFG.Co.**

PAINT AND VARNISH MAKERS 1538-39 Arapahoe St., DENVER, COLO.



M75

RETURN TO
THE MINE & SMELTE