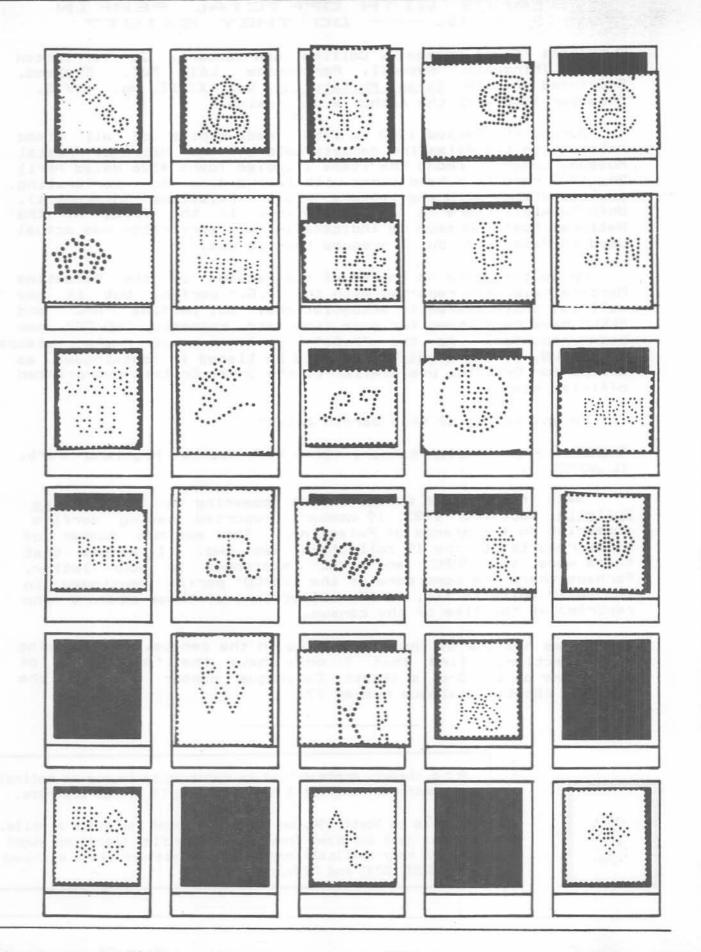

#### AUCTION 39 CLOSES APRIL 1. 1987

PLEASE READ THESE RULES BEFORE BIDDING!! Lots will be sold to the highest bidder at the following advances over the next highest bidder: Under \$1. a \$.05 advance: \$1 to \$2. a \$.10 advance: \$2 to \$5, a \$.25 advance: over \$5, a 10% advance. unlimited bids will be accepted. No single bids for groups of lots will be accepted. Please make bids in multiples of \$ .05. In case of tie bids, the first bid received will be accepted. Cash deposits on bids are not required. All single perfins are complete and in good condition unless otherwise specified. Straight edges are not considered damaged. In larger lots, mixes, etc., incomplete perfins, splits, and duplicates are to be expected.

### BID BY LOT NUMBER NOT BY CATALOG NUMBER !

Regular stamps between Scott 331 and 546 are listed "as is" and are not returnable if the Scott number is not correctly listed. Lots are returnable if the Perfins Catalog number is incorrect: HOWEVER, LOTS MUST BE RETURNED WITHIN THREE DAYS OF RECEIPT!!! All lots are to be paid for within three days of receipt. Foreign catalog numbers used are those of recognized catalogs available to members through the Perfins Club Library.

### ABBREVIATIONS:

| 1 1 to 200 1 1 to 20 1 1 | 2111201100     |       |    |                   |    |      |                     |
|--------------------------|----------------|-------|----|-------------------|----|------|---------------------|
|                          | block          | ho -  |    | hole out at       |    |      | - pair of stamps    |
| b1k4-                    | block of 4     |       |    | margin, not       | pr | ov . | - provisionals      |
| cc -                     | corner card    |       |    | complete          | PP | (5)  | - pulled perf(s)    |
| cd -                     | post card      | inc - | -  | incomplete        | SC |      | - scuff of stp face |
| c1 -                     | clipped        | iss - | -  | issues            | se |      | - straight edge     |
| co -                     | company        | LL -  | -  | large letters     | sl |      | - small letters     |
| cp -                     | clipped corner | 1p -  | -  | light punch; hole | sp |      | - split perfin pat  |
| cr -                     | creased stp    |       |    | barely seen       | st | р .  | - stamp             |
| -                        | cover          | m -   | -  | mint              | st | r .  | - strip of stamps   |
| dam -                    | slight damage  | mb -  | -  | minimum bid       | st |      | - stock transfer    |
|                          | such as tear:  | mg -  | -  | monogram          | th |      | - thinned stamp(s)  |
|                          | corner off     | mx -  | -  | mix               | tp |      | - triple punched    |
| diag-                    | diagonal pat   | nr -  | -  | no rating         | tr |      | - tear in stamp     |
| dif -                    | different      | off - | in | official          | un | 1 .  | - unlisted          |
| dp -                     | double punched | ovpt- | -  | overprint         | V  |      | - variety;1 or more |
| dup -                    | duplicate      | pat - | -  | pattern(s)        |    |      | holes do not match  |
| h, 1h-                   | perfin pat inc | pb -  | -  | plate block       |    |      | the catalog         |
|                          | by # of holes  | pc -  |    | precancelled      |    |      | illustration        |
|                          |                |       |    |                   |    |      |                     |