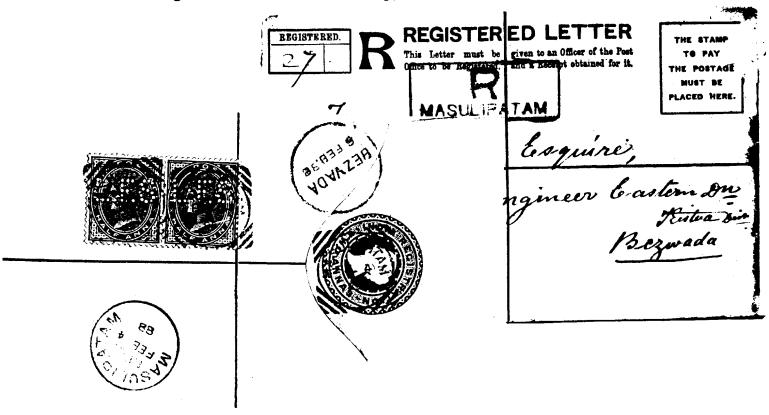

result of the tremendous increase in international postage rates. The Library will; however, provide copies of any library material to any member anywhere in the world at the rate of \$ .15 per page plus the cost of postage.

ADDRESS ALL REQUESTS AND CORRESPONDENCE concerning the library to THE PERFINS CLUB LIBRARY, F.R.ELLMANGER, LIBRARIAN, 904 MIAMI AVENUE, PITTSBURGH, PA 15228.

Library Holdings are listed on the next 12 pages which are numbered LI2-LI3 on the upper right hand side. This page, L1, is also page 168 of the NOVEMBRY/DECEMBER 1987 BULLETIN. Pages L2-LI3 correspond to pages 169-180 of the NOVEMBER/DECEMBER 1987 BULLETIN.

#### LOCAL FUNDS SERVICE PERFIN ON COVER - 1888 INDIA

Norman J. Collins (nonmember), 21 Torrington Drive, Thingwall, Hesswall, Merseyside, L61 7UZ, U.K.



Though not a collector of perfins, I purchased a cover with "L.F.S." perfins because of its unusual nature. In fact, I am a rather unorthodox collector of postal history, having no set theme or country. Mainly I collect covers which are of an unusual nature or which have a story behind them.

So far this cover has not been fully researched, though a friend who used to collect India told me that these are the first examples of the "L.F.S." perfins he has seen on cover. The covers seem to be of official nature and if any reader can give me more information, I would be pleased to hear from them.

Ed's note: Members may reply to the editor and their information will be published in the <u>Bulletin</u> and I will forward an advanced copy to Mr. Collins. Mr. Collins has provided us with a lead