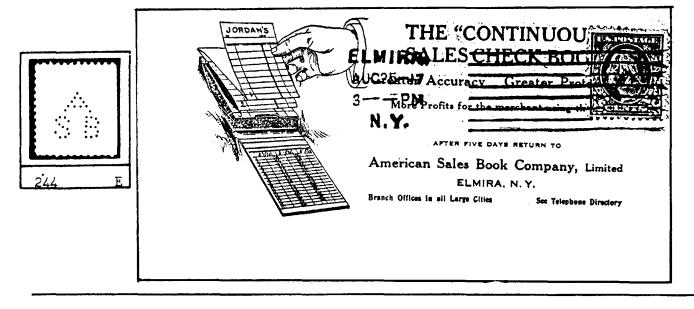

wie, MD 20715.

WANTED - Perfins from Poland, Upper Silesia and Danzig on or off cover. All patterns needed. Send with price or will trade perfins from other countries. E.W. Neumann, P.O. Box 55, Hope B.C. VOX 1LO, Canada.

TRADES - Will trade cacheted First Day Covers and Plate Blocks for U.S. and foreign perfins I keep. Write R.L. Foley, 9 Haig Place, Apt. 604, Dunedin, FL 34698.

## BILL ALLEN'S COVERS

His relentless pursuit of covers has enriched his holdings every year. Through the <u>Bulletin</u>, other members learn about them, too.

The Baltimore Bargain House cover shows an impressive building and trucks and trolleys of the period. The wholesalers' "BBH" perfin is pattern B53.

The second item illustrates pattern A224 of the American Sales Book Company, Limited of Elmira, NY.





#### COLUMBIAN ISSUES

D.W. Andersen (#1898), 11/15 Bank Street, Meadowbank 21114 N.S.W., Australia

As the Columbian issues of 1892 were issued some 16 years before the first reported usage of perfins in the United States it is scarcely surprising that few with perfins have been reported. There had been considerable misguided speculation in the Columbian issues so that some were available as discount postage about the time that perfins were introduced. It has been suggested that companies could have purchased Columbian issues at a discount from face value, punctured them and then used them for postage.

The following items have been reported:

| ACB/LD  | on | 50 cent Columbian (4 copies)          |
|---------|----|---------------------------------------|
| CBR/&Co | on | 8 and 10 cent