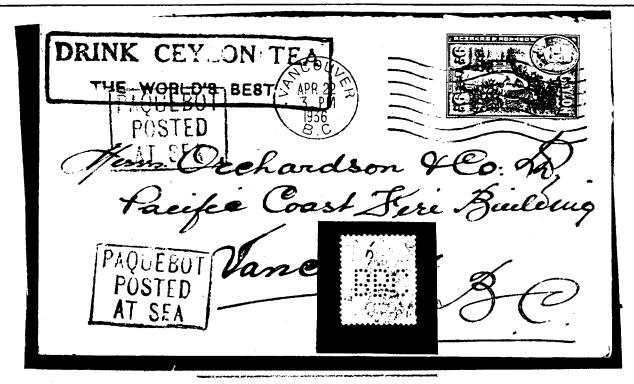

ber of this pattern notified me that somehow the rating change was not included in the rating changes that were published in the July/August 1982, January 1985, nor the July/August 1986 editions of The Perfins Bulletin. This points up the need to incorporate A&C pages into a separate catalog unit of your catalog. If your catalog still lists M49.5 as a "B" rating please change it to an "E".

#### TRIPLE HEADER

The Ceylon (now Sri Lanka) cover illustrated on the next page shows: (1) The Brooke Bond Tea Perfin "BBC" (inverted on the inset photograph), (2) a Paquebot cancel, and (3) a rubber stamp advertisement - "DRINK CEYLON TEA, THE WORLD'S BEST." Where do you put this cover in a general collection? Thanks to W. Turney (#1538), 1306 Cottonwood Cr., North Vancouver, B.C., Canada, V7P 1K9.



KINGAN & CO. RICHMOND, VA

This set of illustrations are a find of I.L. Pfalser (#765), Route 1, Caney, KS 67333. On the cover, the company's logo is printed in red, yellow, and blue. The perfin on a two cent Washington red is "K" (pattern K4 with one hole missing in the upper arm). Postmark and corner card show Richmond, VA. The back of the envelope repeats the logo colors with the package outline in blue. The lettering at the top is blue and that on each side is in red. Not shown is the enclosed bill for "10/12 FAT BACKS" 127 pounds @ \$ .1475/lb for a total of \$18.73.





# PERSONAL USE OF C182

It is not unusual for people to use the firm's stamps for personal purposes. While perfins did diminish this practice it did not eliminate it completely. In this case, Mr. Hoffman mailed his