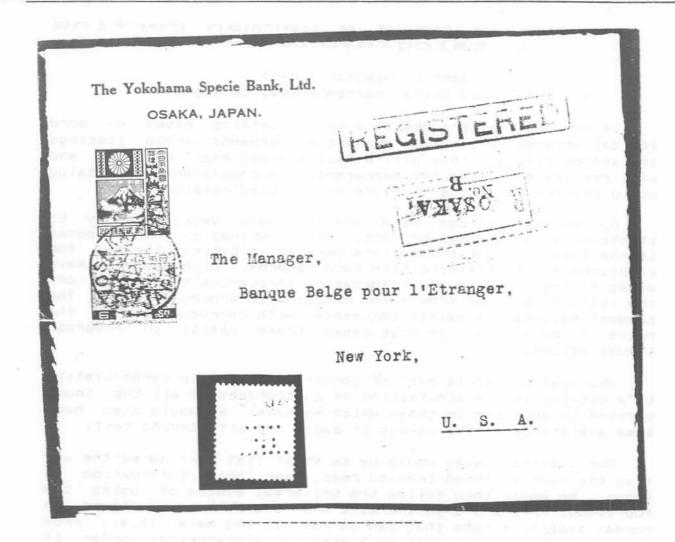

3 are \$2.00. Order your pages from Art Atkinson, 5109 "A" Street, Lincoln, NE 68510. Please help Art with his storage problem and do yourself a favor at the same time.



# W111 PERFIN (Unauthorized use?)

Leroy L. Ross (#777) P.O. Box 64, Columbus, KS 66725

The Conoco Travel Bureau Business Reply Card illustrated above has a 10 cent stamp with perfin W111 (State of Wisconsin, Madison) tied by a Fond Du Lac. Wisconsin. May 5. 1936 postmark. The stamp apparently was added to make up the special delivery rate. That was insufficient, note the CTO 2 cent postage due with pen cancel. Also noted on this card: Two R.P.O. cancels of May 5 (CHI & St. PAUL - train 508 & F.DU LAC & JANES - train 28). The card was received at Denver, Colorado on May 7, 1936 where the 2 cent postage due was added.



# SPEND A LITTLE TO SAVE A LOT

Harry Rickard
1887 Altozano Dr., El Cajon, CA 92020

During the Club's early period of producing the U.S. catalog, there were far fewer members, and not nearly the present quantities of perfins were known and reported. Hence, errors unknowingly crept into the U.S. catalog. Naturally, since many of the errant copies were available in smaller amounts, they were given A. B. or C ratings.

With the increased study of new copies of stamps, most of the early mistakes have been discovered and the corrections are listed in the Additions and Corrections (A&C) pages. There are three sets of A&C pages. These are A&C pages numbers 1 and 2 and the NEW A&C pages number 3.

You have been wondering where the savings come in. Unless you know which of the A, B, and C-rated