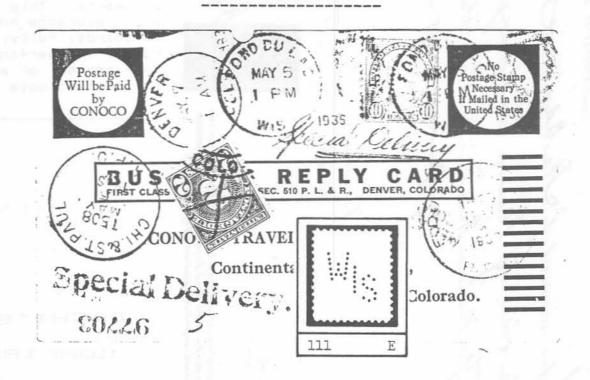

ear of the Taisho Era.

Correcting the mistakes is only a small segment of the information available in the A&C pages. Among the large number of new additions, you may find that you have a scarce look-alike mounted as a common perfin. This being the result of only one pattern being known when the original catalog was put together. You will be kept busy for several evenings changing incorrect photographs, deleting errors and checking your copies with the new listings. Whether you have the old or the new catalog, the A&C pages will enable you to update your album.

A&C pages 1 and 2 are \$2.50 each. The new A&C pages number 3 are \$2.00. Order your pages from Art Atkinson, 5109 "A" Street, Lincoln, NE 68510. Please help Art with his storage problem and do yourself a favor at the same time.



# W111 PERFIN (Unauthorized use?)

Leroy L. Ross (#777) P.O. Box 64, Columbus, KS 66725

The Conoco Travel Bureau Business Reply Card illustrated above has a 10 cent stamp with perfin W111 (State of Wisconsin, Madison) tied by a Fond Du Lac. Wisconsin. May 5. 1936 postmark. The stamp apparently was added to make up the special delivery rate. That was insufficient, note the CTO 2 cent postage due with pen cancel. Also noted on this card: Two R.P.O. cancels of May 5 (CHI & St. PAUL - train 508 & F.DU LAC & JANES - train 28). The card was received at Denver, Colorado on May 7, 1936 where the 2 cent postage due was added.



# SPEND A LITTLE TO SAVE A LOT

Harry Rickard
1887 Altozano Dr., El Cajon, CA 92020

During the Club's early period of producing the U.S. catalog, there were far fewer m