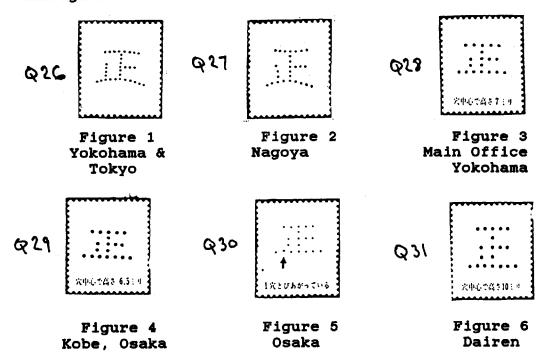

receive this company's next catalog send \$1.00 in stamps or coins to: S.H. JEMIK, P.O. Box 753, Bowie, MD 20715.

#### A MANCHOUKUO PERFIN

Eugene D. Alpern (#2049) 3030 Temple Street, Los Angeles, CA 90026

The Yokohama Specie Bank (Yokohama "sho-kin" Bank) for many years employed the use of perfins in its mailings. It adopted as its perfin the Japanese character, "sho" from the word "shokin" or specie. Examples of this perfin are shown in Figures 1 through 6 as used in the head office and in various branches. They are listed in Adachi's perfin catalog as Numbers Q26 through Q31. (Note: An 18-hole variety presumably used by the Moji branch has been reported by a collector. The Yokohama Specie Bank also employed a Roman letter perfin "Y.S.B." listed in Adachi as Numbers G72 through G75.



The late Helen Zirkle, a noted authority on the stamps of Manchoukuo, wrote an article for Linn's Stamp Weekly in 1957 in which she stated that she had found about twenty copies of the Manchoukuo 6-fen scenic stamp (Scott Catalogue Number 90) with the perforated character "shō". She contacted Takeo Yamashita, former head of the stamp section of the Manchoukuo government who recalled that several businesses had been given permission to use the privilege of private control perforating, but that it had been seldom used. Mrs. Zirkle pursued the matter further and received the following reply from the manager of the Bank of Toyko, Ltd., successor to the Yokohama Specie Bank:

We are very glad to inform you of the outcome of our investigation of the matters we made from several people formerly