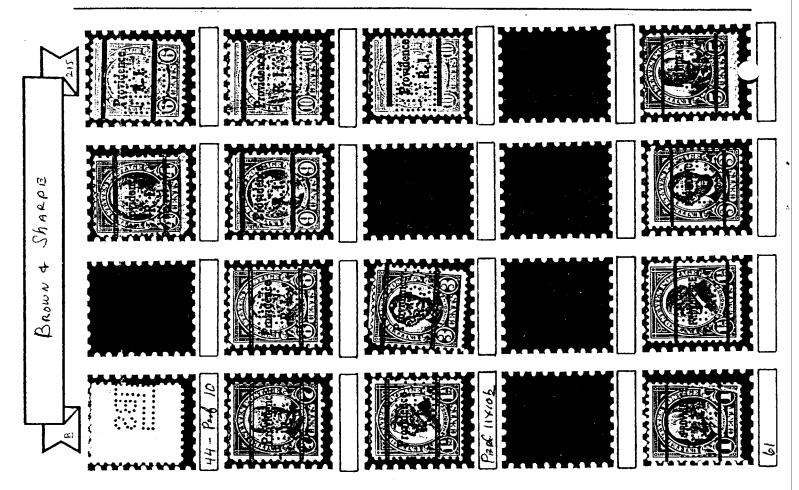

#### AUCTION 39 CLOSES APRIL 1. 1987

PLEASE READ THESE RULES BEFORE BIDDING!! Lots will be sold to the highest bidder at the following advances over the next highest bidder: Under \$1. a \$.05 advance: \$1 to \$2. a \$.10 advance: \$2 to \$5, a \$.25 advance: over \$5, a 10% advance. unlimited bids will be accepted. No single bids for groups of lots will be accepted. Please make bids in multiples of \$ .05. In case of tie bids, the first bid received will be accepted. Cash deposits on bids are not required. All single perfins are complete and in good condition unless otherwise specified. Straight edges are not considered damaged. In larger lots, mixes, etc., incomplete perfins, splits, and duplicates are to be expected.

### BID BY LOT NUMBER NOT BY CATALOG NUMBER !

Regular stamps between Scott 331 and 546 are listed "as is" and are not returnable if the Scott number is not correctly listed. Lots are returnable if the Perfins Catalog number is incorrect: HOWEVER, LOTS MUST BE RETURNED WITHIN THREE DAYS OF RECEIPT!!! All lots are to be paid for within three days of receipt. Foreign catalog numbers used are those of recognized catalogs available to members through the Perfins Club Library.

LOTS ARE TO BE PAID FOR WITHIN THREE DAYS OF RECEIPT.

### ABBREVIATIONS:

| 1 1 to 200 1 1 to 20 1 1 | 2111201100     |       |    |                   |    |      |                     |
|--------------------------|----------------|-------|----|-------------------|----|------|---------------------|
|                          | block          | ho -  |    | hole out at       |    |      | - pair of stamps    |
| b1k4-                    | block of 4     |       |    | margin, not       | pr | ov . | - provisionals      |
| cc -                     | corner card    |       |    | complete          | PP | (5)  | - pulled perf(s)    |
| cd -                     | post card      | inc - | -  | incomplete        | SC |      | - scuff of stp face |
| c1 -                     | clipped        | iss - | -  | issues            | se |      | - straight edge     |
| co -                     | company        | LL -  | -  | large letters     | sl |      | - small letters     |
| cp -                     | clipped corner | 1p -  | -  | light punch; hole | sp |      | - split perfin pat  |
| cr -                     | creased stp    |       |    | barely seen       | st | р .  | - stamp             |
| -                        | cover          | m -   | -  | mint              | st | r .  | - strip of stamps   |
| dam -                    | slight damage  | mb -  | -  | minimum bid       | st |      | - stock transfer    |
|                          | such as tear:  | mg -  | -  | monogram          | th |      | - thinned stamp(s)  |
|                          | corner off     | mx -  | -  | mix               | tp |      | - triple punched    |
| diag-                    | diagonal pat   | nr -  | -  | no rating         | tr |      | - tear in stamp     |
| dif -                    | different      | off - | in | official          | un | 1 .  | - unlisted          |
| dp -                     | double punched | ovpt- | -  | overprint         | V  |      | - variety;1 or more |
| dup -                    | duplicate      | pat - | -  | pattern(s)        |    |      | holes do not match  |
| h, 1h-                   | perfin pat inc | pb -  | -  | plate block       |    |      | the catalog         |
|                          | by # of holes  | pc -  |    | precancelled      |    |      | illustration        |
|                          |                |       |    |                   |    |      |                     |